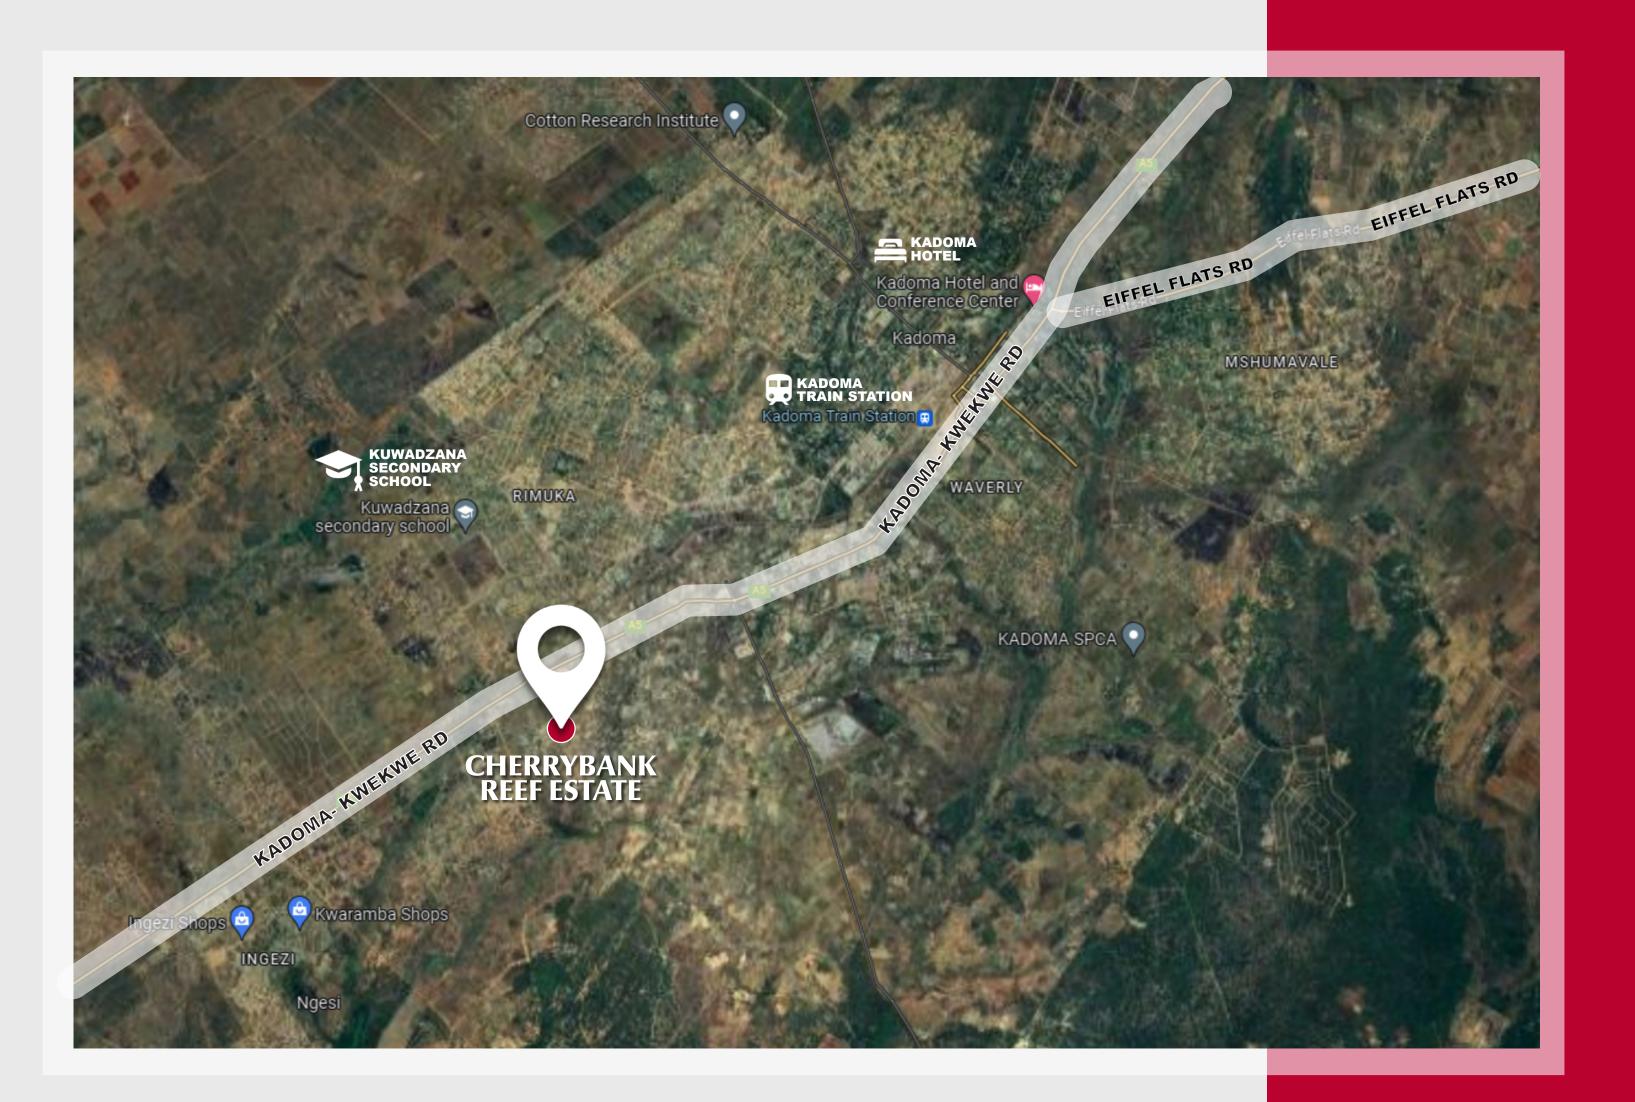

Zanele +263 713 669 065

Sacia +263 778 720 571

CherryBank Reef Estate is a new secure, gated, residential housing development located approximately 8.2 km from city center, along Kadoma-Kwekwe Road. The development is sitting on a total of 600 hectares with the first phase being 120 hectares.