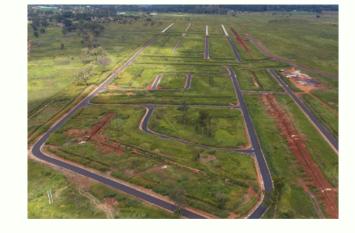

Zanele +263 713 669 065

Sacia +263 778 720 571

CherryBank Reef Estate is a new secure, gated, residential housing development located approximately 8.2 km from city center, along Kadoma-Kwekwe Road. The development is sitting on a total of 600 hectares with the first phase being 120 hectares.

The first phase will include fully serviced stands measuring 200 to 500 square meters along with some ancillary services.