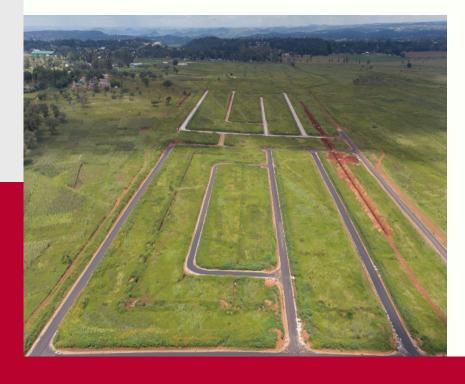

Zanele +263 713 669 065

Sacia +263 778 720 571

CherryBank Reef Estate is a new secure, gated, residential housing development located approximately 8.2 km from city center, along Kadoma-Kwekwe Road. The development is sitting on a total of 600 hectares with the first phase being 120 hectares.

The first phase will include fully serviced stands measuring 200 to 500 square meters along with some ancillary services.