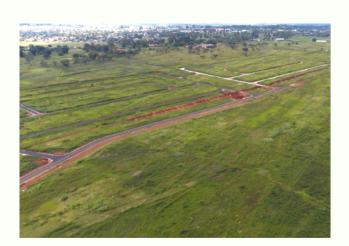

Zanele +263 713 669 065

Sacia +263 778 720 571

CherryBank Reef Estate is a new secure, gated, residential housing development located approximately 8.2 km from city center, along Kadoma-Kwekwe Road. The development is sitting on a total of 600 hectares with the first phase being 120 hectares.

The first phase will include fully serviced stands measuring 200 to 500 square meters along with some ancillary services.