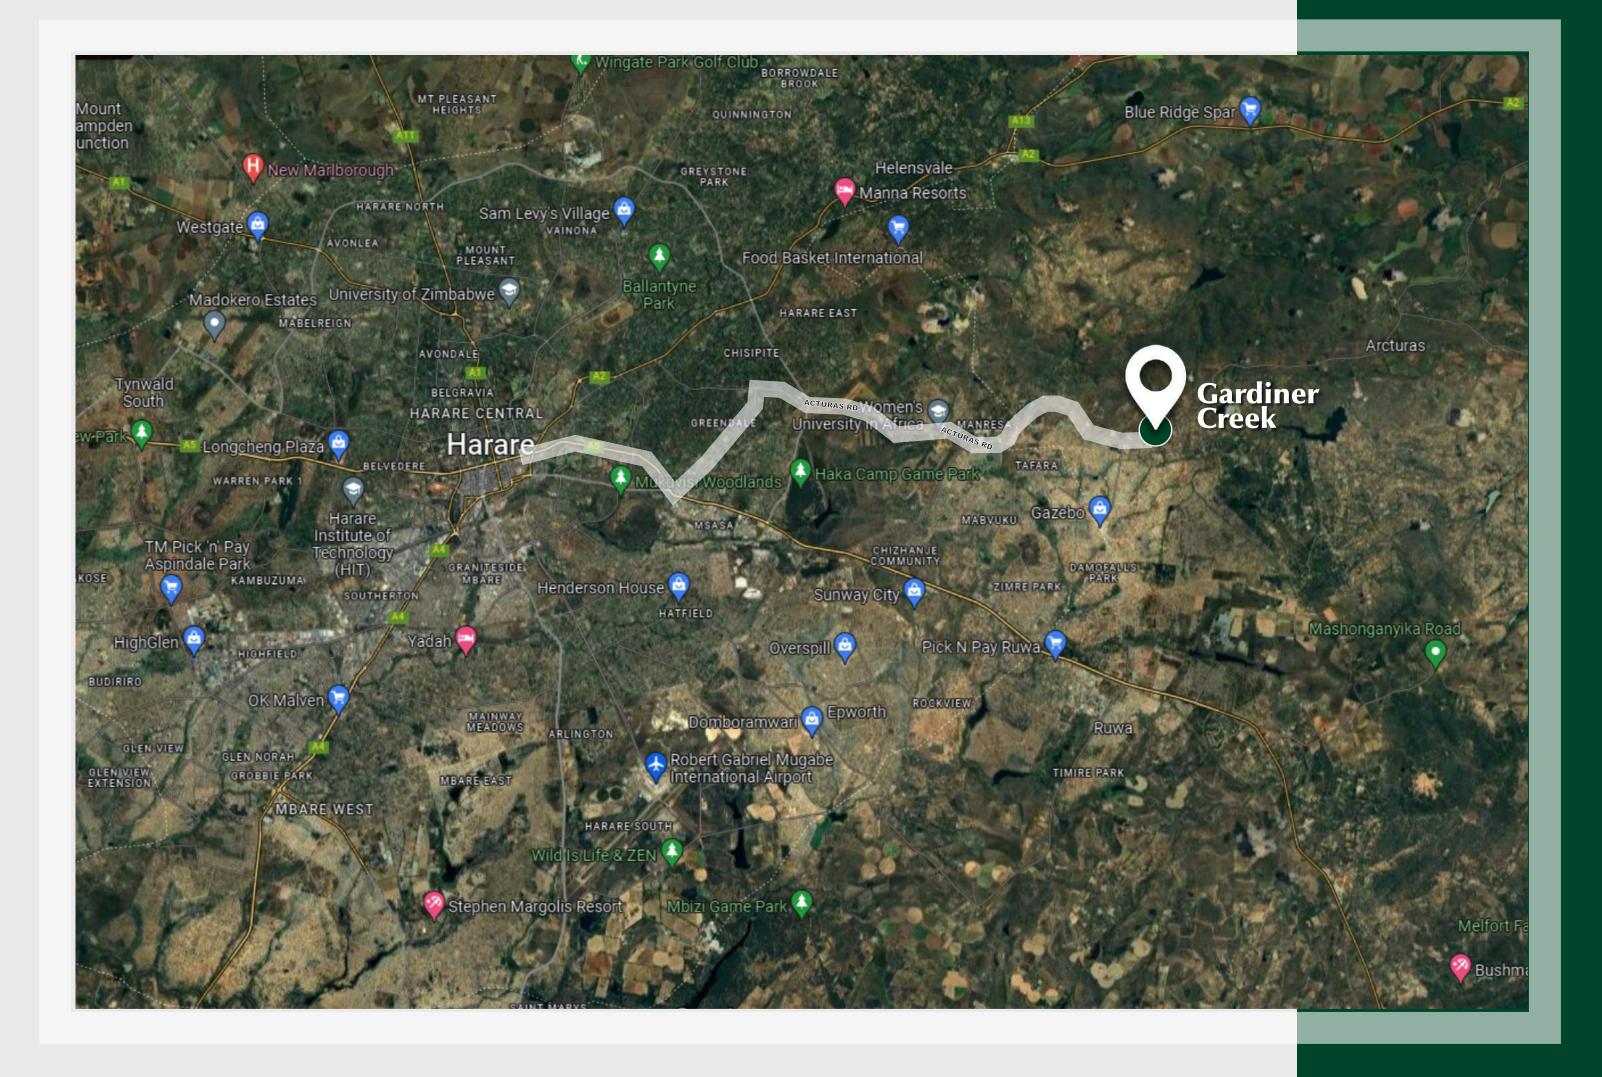

#### **To Register Interest, Contact:**

Zanele +263 713 669 065 Sacia +263 778 720 571

Gardiner Creek is a new residential housing development in Chishawasha. The development is seating on 134 hectares. The development will include residential stands with an average size of 300 square meters and ancillary services.