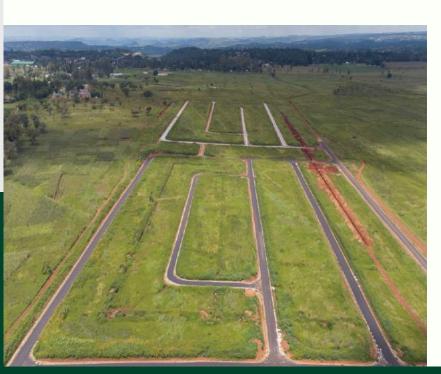

#### **To Register Interest, Contact:**

Zanele +263 713 669 065 Sacia +263 778 720 571

Gardiner Creek is a new residential housing development in Chishawasha. The development is seating on 134 hectares. The development will include residential stands with an average size of 300 square meters and ancillary services.