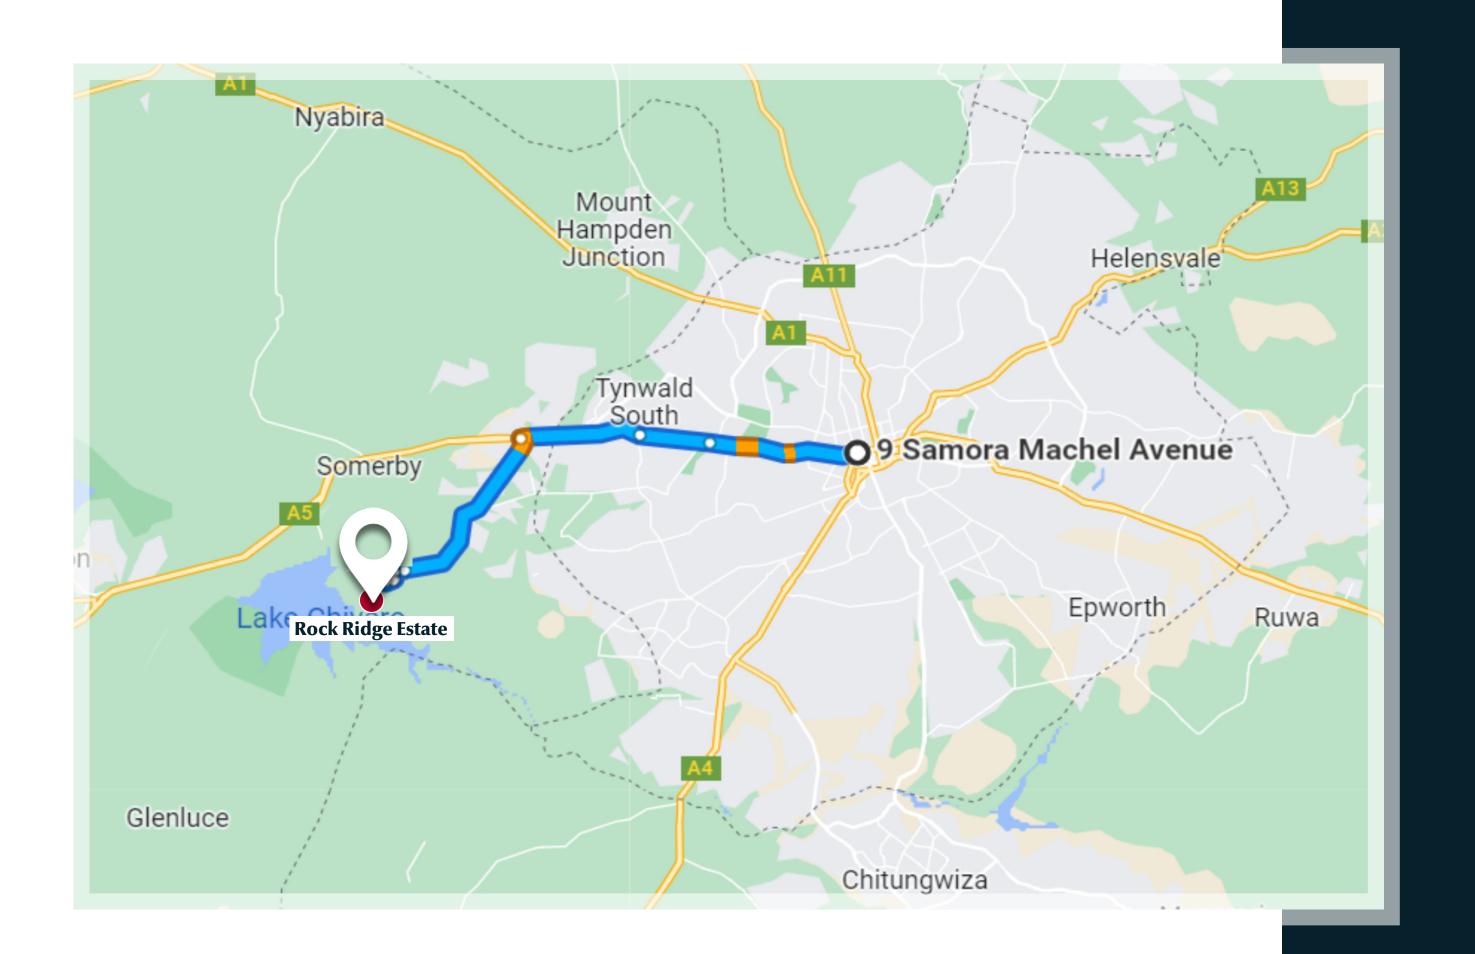

#### Welcome To Rock Ridge Estate

Welcome to Rock Ridge Estate, where sustainability meets comfort in a scenic neighborhood estate surrounding the picturesque Lake Chivero. Located just a short 25 kilometers from the heart of Harare's Central Business District, Rock Ridge Estate offers an exceptional blend of prime location and outstanding amenities, inviting you to experience secure community living and a wholesome lifestyle.

### **66** A Tranquil Haven.

Rock Ridge Estate is conveniently situated just off the Harare – Bulawayo Highway, spanning 100 hectares of land at the western entrance of Harare. Proximity to Harare, schools, hospitals, business parks, and the city's iconic cultural treasures makes our neighborhood the perfect blend of urban accessibility and countryside serenity. We are also within easy reach of neighboring Norton Town, a mere 45-minute drive from Robert Mugabe International Airport, and a 15-minute drive from Prince Charles Airport, ensuring effortless travel connections.