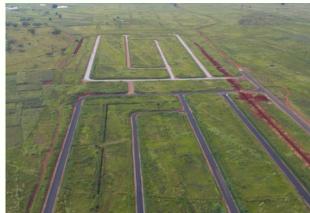

#### 2023

Gardiner Creek is a new residential housing development in Chishawasha. The development is seating on 134 hectares. The development will include residential stands with an average size of 300 square meters and ancillary services.